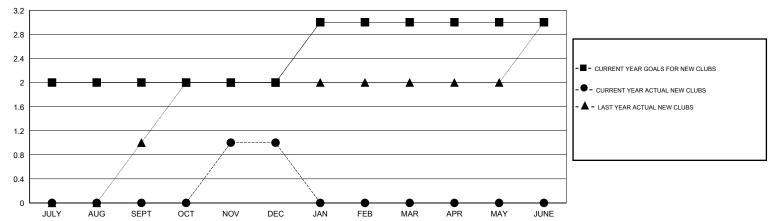

## GOALS AND ACTUAL NEW CLUBS CUMULATIVE

## GMT: ER GURUNATHAN LOCATIO

|  | CA. | TIC | M | IN | D | IΑ |
|--|-----|-----|---|----|---|----|
|  |     |     |   |    |   |    |

 $\mathsf{GMT}\;\mathsf{CA}\;6$ 

|               |                  | Clubs             |                  |                  |                       |                    | Members                             |                    |                  |
|---------------|------------------|-------------------|------------------|------------------|-----------------------|--------------------|-------------------------------------|--------------------|------------------|
|               | RESUI            | LTS FOR 2015-2016 |                  |                  | RESULTS FOR 2015-2016 |                    |                                     |                    |                  |
| QUARTER       | NEW CLUB<br>GOAL | NEW CLUBS         | DROPPED<br>CLUBS | NET<br>GAIN/LOSS | QUARTER               | NEW MEMBER<br>GOAL | CHARTER AND<br>NEW MEMBERS<br>ADDED | DROPPED<br>MEMBERS | NET<br>GAIN/LOSS |
| JULY/AUG/SEPT | 2                | 0                 | 0                | 0                | JULY/AUG/SEPT         | 90                 | 173                                 | 118                | 55               |
| OCT/NOV/DEC   | 0                | 1                 | 0                | 1                | OCT/NOV/DEC           | 85                 | 75                                  | 103                | -28              |
| JAN/FEB/MAR   | 1                | 0                 | 0                | 0                | JAN/FEB/MAR           | 55                 | 0                                   | 0                  | 0                |
| APR/MAY/JUNE  | 0                | 0                 | 0                | 0                | APR/MAY/JUNE          | -5                 | 0                                   | 0                  | 0                |