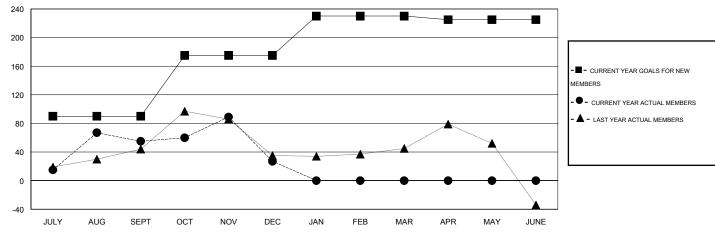

## GOALS AND ACTUAL MEMBERS CUMULATIVE

| DROPPED CLUBS: 0  DROPPED MEMBERS |        | 21 CLUBS OF 61 ADDED 1 OR MORE<br>NEW MEMBERS | GENDER DISTRIBUTION           MALE         1,728 (70.33%)           FEMALE         729 (29.67%) |       |  |
|-----------------------------------|--------|-----------------------------------------------|-------------------------------------------------------------------------------------------------|-------|--|
| DECEASED  CLUB CANCELLED          | 1<br>0 | CLICK HERE FOR HEALTH                         | FAMILY UNIT MEMBERS                                                                             | 1,511 |  |
| OTHER                             | 220    | ASSESSMENT DATA                               | HEAD OF HOUSEHOLD                                                                               | 638   |  |
| TOTAL                             | 221    |                                               | NON-HEAD OF HOUSEHOLD                                                                           | 873   |  |

## GMT: ER GURUNATHAN LOCATIO

|  | CA. | TIC | M | IN | D | IΑ |
|--|-----|-----|---|----|---|----|
|  |     |     |   |    |   |    |

 $\mathsf{GMT}\;\mathsf{CA}\;6$ 

|               |                  | Clubs             |                  |                  |                       |                    | Members                             |                    |                  |
|---------------|------------------|-------------------|------------------|------------------|-----------------------|--------------------|-------------------------------------|--------------------|------------------|
|               | RESUI            | LTS FOR 2015-2016 |                  |                  | RESULTS FOR 2015-2016 |                    |                                     |                    |                  |
| QUARTER       | NEW CLUB<br>GOAL | NEW CLUBS         | DROPPED<br>CLUBS | NET<br>GAIN/LOSS | QUARTER               | NEW MEMBER<br>GOAL | CHARTER AND<br>NEW MEMBERS<br>ADDED | DROPPED<br>MEMBERS | NET<br>GAIN/LOSS |
| JULY/AUG/SEPT | 2                | 0                 | 0                | 0                | JULY/AUG/SEPT         | 90                 | 173                                 | 118                | 55               |
| OCT/NOV/DEC   | 0                | 1                 | 0                | 1                | OCT/NOV/DEC           | 85                 | 75                                  | 103                | -28              |
| JAN/FEB/MAR   | 1                | 0                 | 0                | 0                | JAN/FEB/MAR           | 55                 | 0                                   | 0                  | 0                |
| APR/MAY/JUNE  | 0                | 0                 | 0                | 0                | APR/MAY/JUNE          | -5                 | 0                                   | 0                  | 0                |